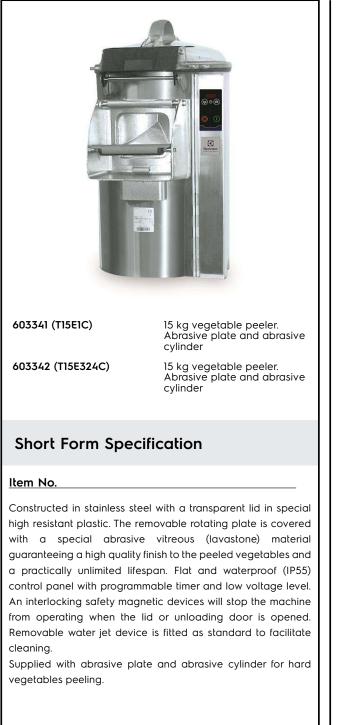

Peelers Vegetable Peeler, 15 kg - Abrasive Plate & Cylinder

| ITEM #  |  |
|---------|--|
| MODEL # |  |
| NAME #  |  |
| SIS #   |  |
| AIA #   |  |

## **Main Features**

- Transparent lid in damage-resistant plastic material allows visibility during peeling cycle.
- Supplied with:-abrasive plate and cylinder
- Removable rotating plate covered in very resistant abrasive material (silicon carbide).
- Peels are reduced to small pieces to facilitate drainage process.
- Pulse function to control the unloading operation.
- Removable water inlet, clipped to the cover, designed to serve as a spray to clean the machine.
- Timer with countdown display.
- Magnetic detectors will stop the machine from operating when the lid and/or door are opened.
- Suitable for 80-300 meals per service.

## Construction

- Complete stainless steel construction.
- IP55 waterproof touch button control panel.
- Transparent BPA free cover incorporates a magnetic safety system which stops the machine if lid is not properly closed.

## **Included Accessories**

• 1 of Abrasive plate for T10 or PNC 653203 T15