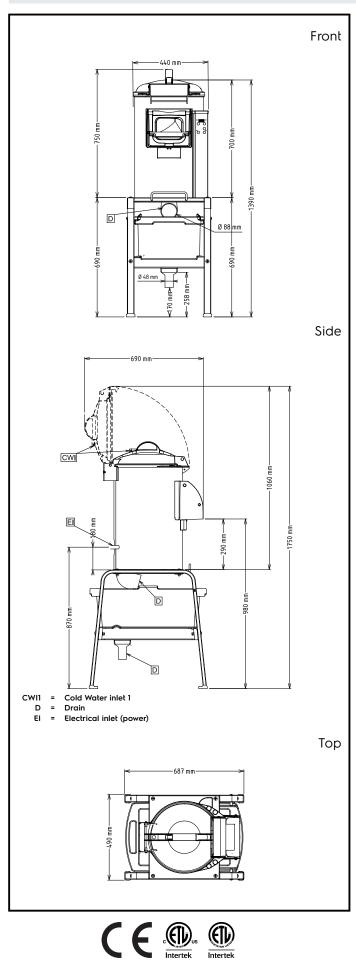

### Electric

| Supply voltage:<br>603341 (T15E1C)<br>603342 (T15E324C)<br>Electrical power max.:<br>Total Watts: | 220-240 V/1N ph/50/60 Hz<br>200-240/380-440 V/3<br>ph/50/60 Hz<br>0.37 kW<br>0.37 kW |
|---------------------------------------------------------------------------------------------------|--------------------------------------------------------------------------------------|
|                                                                                                   |                                                                                      |
| Capacity:                                                                                         |                                                                                      |
| Performance (up to):                                                                              | 240 kg/hour                                                                          |
| ••••                                                                                              | 15 litres                                                                            |
| Capacity:                                                                                         | 15 littes                                                                            |
| Key Information:                                                                                  |                                                                                      |
| External dimensions, Width:                                                                       | 440 mm                                                                               |
| External dimensions, Depth:                                                                       | 690 mm                                                                               |
| · · ·                                                                                             |                                                                                      |
| External dimensions, Height:                                                                      | 750 mm                                                                               |
| Shipping weight:                                                                                  |                                                                                      |
| 603341 (T15E1C)                                                                                   | 49 kg                                                                                |
| 603342 (T15E324C)                                                                                 | 48 kg                                                                                |
|                                                                                                   |                                                                                      |